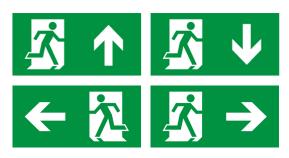

## Specification:

| 3M 3                                                                                              | 3 hour emergency                                        |
|---------------------------------------------------------------------------------------------------|---------------------------------------------------------|
| /DALI D                                                                                           | DALI                                                    |
|                                                                                                   | Ask for central battery / static options<br>50V & 110V) |
| /230 2                                                                                            | 230 Mains                                               |
| /ST S                                                                                             | Self test                                               |
| /TS 1                                                                                             | Test switch                                             |
| <b>Note:</b> All exit signs are arrow down as standard please specify other direction if required |                                                         |

Ce Ba st

ic

inverter

- Escape route sign
- Surface wall mount
- High output LED light source
- IP65
- Choice of Legend
- Self contained

Self U Tes

OPTIONS

DALD

BSENISO 7010 legends as standard.