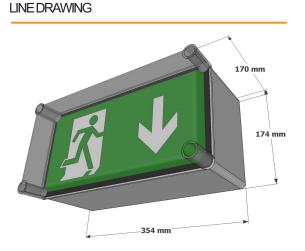

### **Description:**

This weather proof LED escape route sign is a hard wearing weatherproof wall mounted emergency escape route sign. Able to withstand harsh environments.

Ce Ba st

ic

inverter

- Escape route sign
- Surface wall mount
- High output LED light source
- IP65
- Choice of Legend
- Self contained

Self U Tes

OPTIONS

DALD

BSENISO 7010 legends as standard.