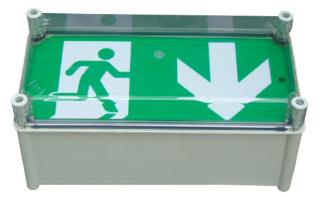

### **Description:**

This weather proof LED escape route sign is a hard wearing weatherproof wall mounted emergency escape route sign. Able to withstand harsh environments.

Ce Ba st

ic

inverter

- Escape route sign
- Surface wall mount
- High output LED light source
- IP65
- Choice of Legend
- Self contained

Self U Tes

OPTIONS

DALD

BSENISO 7010 legends as standard.